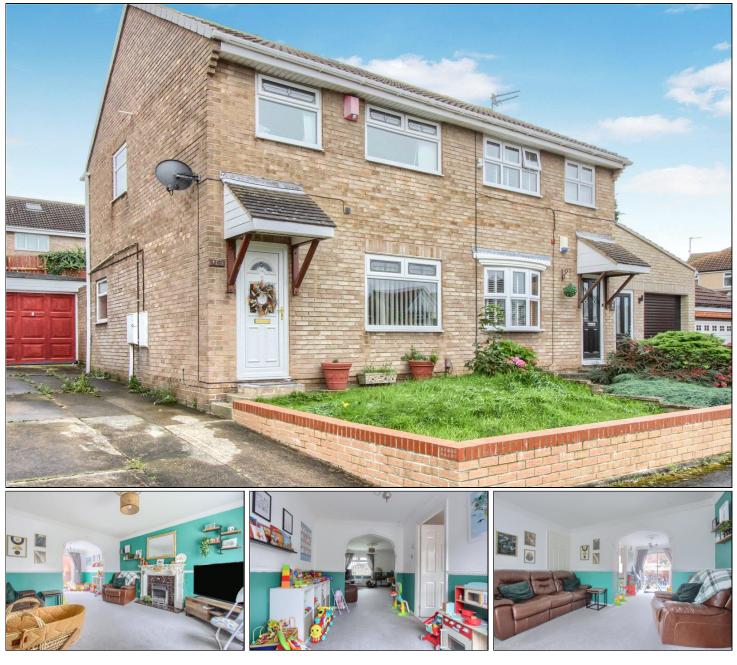

# MEADOWGATE, ESTON, TS6 9JB

- Available For Sale with A Long-Term Tenant in Situ
- Three Bedroom Semi-Detached House Positioned on The Ever-Popular Eston-Under-Nab Residential Estate
- Close to Local Amenities, Schools & Transport Links
- Lounge Dining Room with Patio Doors leading out to the Rear Garden
- Kitchen, First Floor Bedrooms & Family Bathroom
- Driveway Providing Off-Street Parking Leading to Single Detached Garage
- Lawned Front & Rear Gardens
- Gas Central Heating & Double Glazing

# MEADOWGATE, TS6 9JB

Available for sale with a long-term tenant in situ, this three bedroom semi-detached house is positioned on the ever-popular Eston-Under-Nab residential estate, close to local amenities, schools, and transport links.