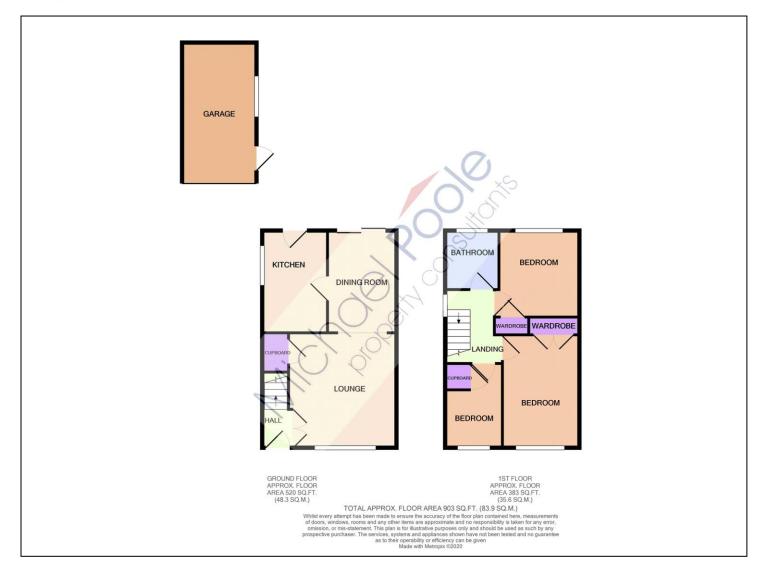

#### **GROUND FLOOR**

**ENTRANCE HALL** 

LOUNGE - 3.73m x 4.04m (12'3" x 13'3")

DINING ROOM - 2.36m x 3.25m (7'9" x 10'8")

KITCHEN - 2.26m x 3.23m (7'5" x 10'7")

### FIRST FLOOR

### LANDING

BEDROOM 1 - 2.64m x 3.96m (8'8" x 13')

BEDROOM 2 - 2.8m x 2.77m (9'2" x 9'1")

BEDROOM 3 - 1.93m x 2.87m (6'4" x 9'5")

BATHROOM - 1.85m x 1.88m (6'1" x 6'2")

**TO VIEW**: Tel: 01642 955180 129 High Street, Eston, TS6 9JD