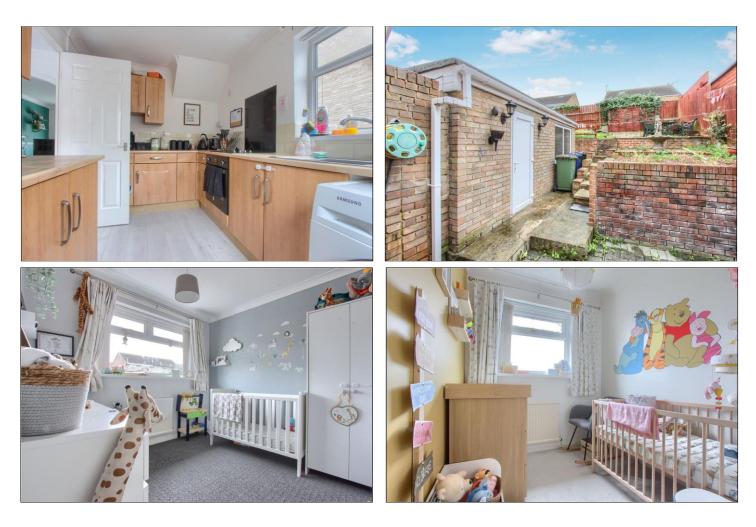

#### **GROUND FLOOR**

**ENTRANCE HALL** 

LOUNGE - 3.73m x 4.04m (12'3" x 13'3")

DINING ROOM - 2.36m x 3.25m (7'9" x 10'8")

KITCHEN - 2.26m x 3.23m (7'5" x 10'7")

#### EXTERNALLY

Driveway providing off road parking leading to a single detached garage. The front garden is laid to lawn. The rear garden is elevated with patio areas and is laid to lawn.

AGENTS REF: - JF/GD/RED230892/03102023